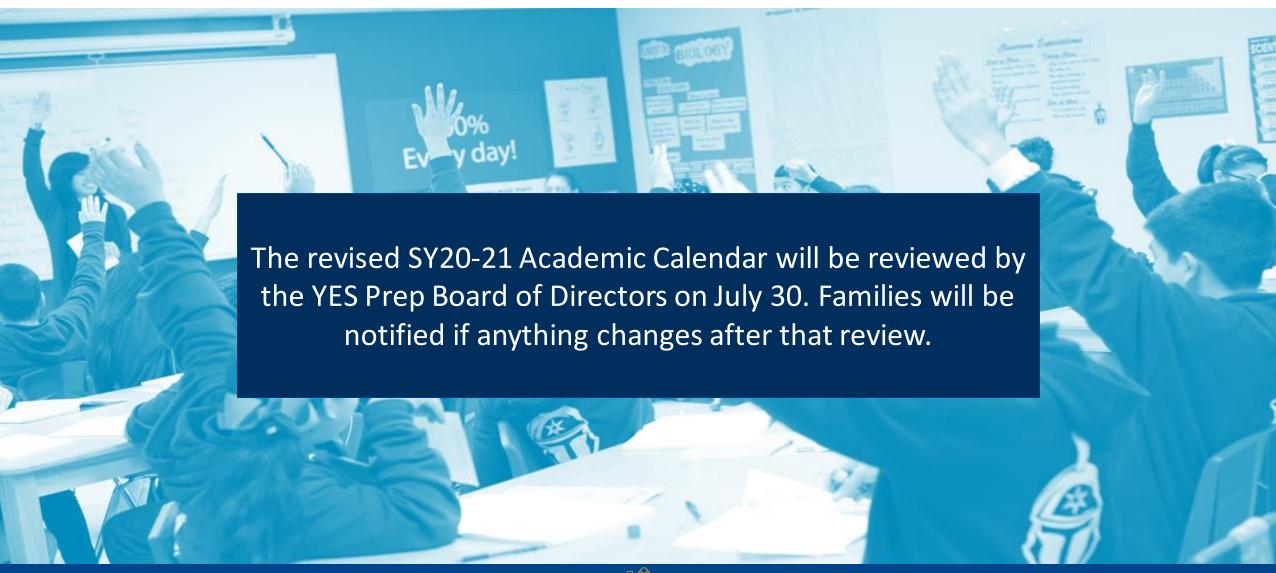

# YES Prep SY20-21 Academic Calendar

**Updates and Revisions** 

## Updates Made to SY20-21 Calendar

| First Day of School    | The Online at Home program begins for all students on Monday, August 24.                                     |
|------------------------|--------------------------------------------------------------------------------------------------------------|
| <b>Grading Cycles</b>  | Grading cycles are divided into Quarters (9-10 weeks long).                                                  |
| Student Holidays       | Student holidays and staff development days are scheduled together to give families multiple 4-day weekends. |
| Staff Development Days | Staff development days may be used for Online at Home learning for students.                                 |
| November 3 Holiday     | November 3 is now a student and staff holiday.                                                               |
| Last Day of School     | The last day of school for students is Thursday, June 10, 2021.                                              |